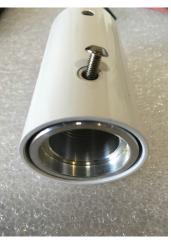

## **ASSEMBLING THE HEAD TO THE ARM**

Remove adaptor Bushing

Attach bushing to light head

## **ELECTRICAL CONNECTIONS**

Connect wire harness

Secure light head to arm