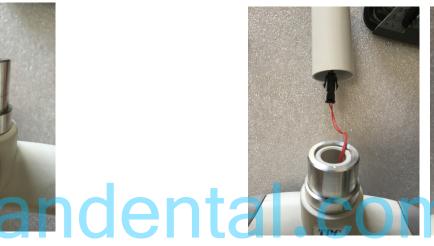

## Lucent LED Operatory Light Quick Reference Installation Guide

## **ASSEMBLING THE HEAD TO THE ARM**

Remove adaptor Bushing

Attach bushing to light head

## **ELECTRICAL CONNECTIONS**

Connect wire harness

Secure light head to arm









## **Light Handles**



| Switch on / off / Adjustment |
|------------------------------|
|------------------------------|

- To switch the lamp On and Off, press and release the switch to the LEFT or RIGHT side. When the lamp is switched On / Off, the device will beep (once). DON'T push and pull the switch. It only moves in a left and right direction.

| Right & Left Light handle     |
|-------------------------------|
| Light switch toggle extension |
| Light shield wrench           |

Light bushing pre installed into arm.

| Signature | Date |
|-----------|------|
| Signature | Date |